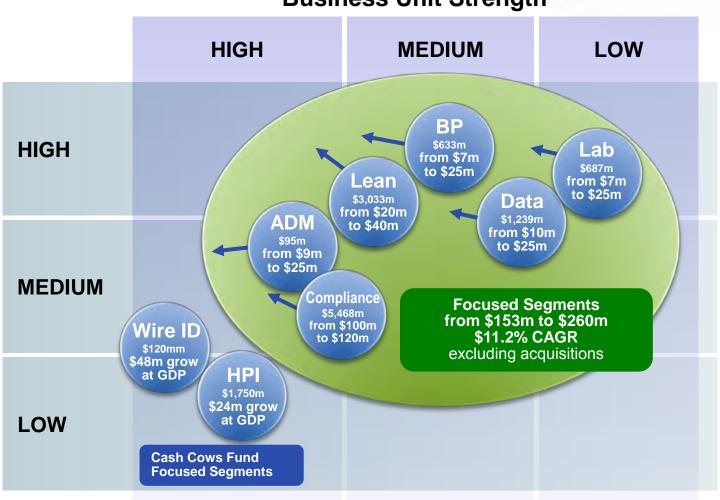

#### **Business Segments: our playing field**

#### **Business Unit Strength**

Industry Attractiveness