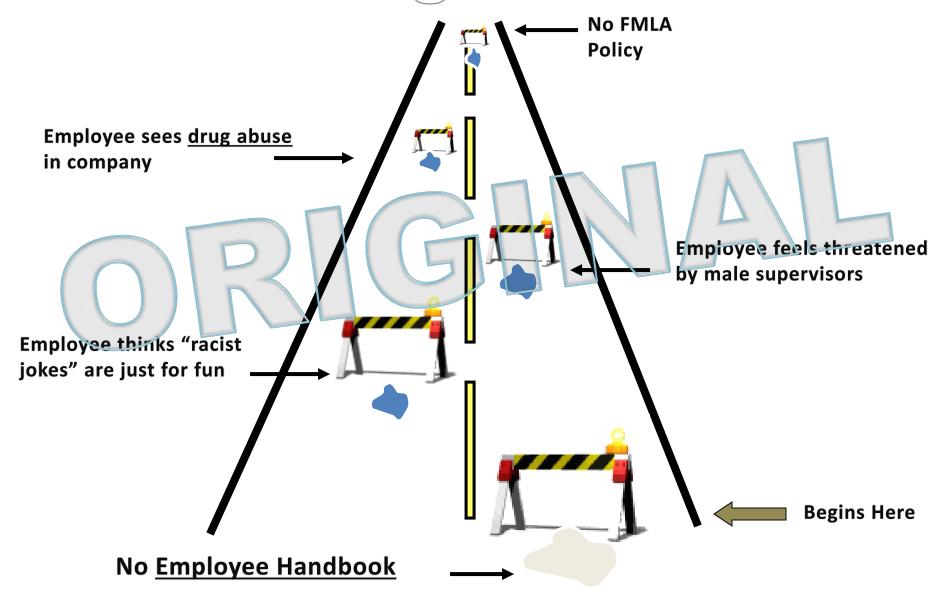

## Risk Management 365

Employee thinks "racist jokes" are just for fun Employee sees drug abuse in company

Employee feels threatened by male supervisors

Begins Here

No Employee Handbook